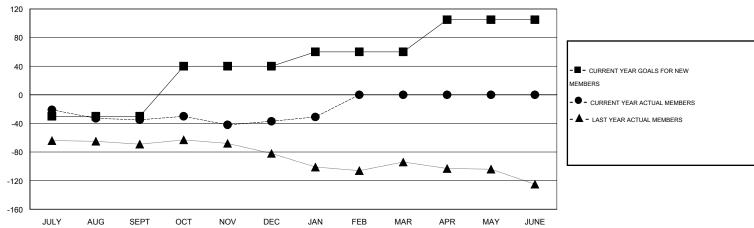

## **LOCATION MASSACHUSETTS**

GMT CA 1

|               |                  | Clubs               |                            |                             |                       |                    | Members               |                              |                             |
|---------------|------------------|---------------------|----------------------------|-----------------------------|-----------------------|--------------------|-----------------------|------------------------------|-----------------------------|
|               | RESU             | LTS FOR 2013-2014   |                            |                             | RESULTS FOR 2013-2014 |                    |                       |                              |                             |
| QUARTER       | NEW CLUB<br>GOAL | ACTUAL NEW<br>CLUBS | ACTUAL<br>DROPPED<br>CLUBS | ACTUAL NET<br>GAIN/<br>LOSS | QUARTER               | NEW MEMBER<br>GOAL | ACTUAL NEW<br>MEMBERS | ACTUAL<br>DROPPED<br>MEMBERS | ACTUAL NET<br>GAIN/<br>LOSS |
| JULY/AUG/SEPT | 0                | 0                   | 0                          | 0                           | JULY/AUG/SEPT         | -30                | 17                    | 52                           | -35                         |
| OCT/NOV/DEC   | 2                | 0                   | 1                          | -1                          | OCT/NOV/DEC           | 70                 | 58                    | 60                           | -2                          |
| JAN/FEB/MAR   | 0                | 0                   | 0                          | 0                           | JAN/FEB/MAR           | 20                 | 21                    | 15                           | 6                           |
| APR/MAY/JUNE  | 1                | 0                   | 0                          | 0                           | APR/MAY/JUNE          | 45                 | 0                     | 0                            | 0                           |

#### GOALS AND ACTUAL MEMBERS CUMULATIVE

| DROPPED CLUBS: 1  DROPPED MEMBERS |                | 36 CLUBS OF 55 ADDED 1 OR MORE NEW MEMBERS | GENDER DISTRIBU<br>MALE<br>FEMALE     | TION<br>1,259 (68.39%)<br>582 (31.61%) |            |
|-----------------------------------|----------------|--------------------------------------------|---------------------------------------|----------------------------------------|------------|
| DECEASED  CLUB CANCELLED  OTHER   | 12<br>0<br>115 | CLICK HERE FOR HEALTH ASSESSMENT DATA      | FAMILY UNIT MEMBERS HEAD OF HOUSEHOLD |                                        | 227<br>109 |
| TOTAL                             | 127            |                                            | NON-HEAD OF HOUSEHOLD                 | 118                                    |            |