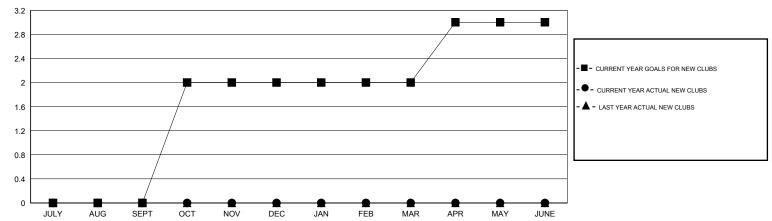

## **LOCATION MASSACHUSETTS**

GMT CA 1

|               |                  | Clubs               |                            |                             |                       |                    | Members               |                              |                             |
|---------------|------------------|---------------------|----------------------------|-----------------------------|-----------------------|--------------------|-----------------------|------------------------------|-----------------------------|
|               | RESU             | LTS FOR 2013-2014   |                            |                             | RESULTS FOR 2013-2014 |                    |                       |                              |                             |
| QUARTER       | NEW CLUB<br>GOAL | ACTUAL NEW<br>CLUBS | ACTUAL<br>DROPPED<br>CLUBS | ACTUAL NET<br>GAIN/<br>LOSS | QUARTER               | NEW MEMBER<br>GOAL | ACTUAL NEW<br>MEMBERS | ACTUAL<br>DROPPED<br>MEMBERS | ACTUAL NET<br>GAIN/<br>LOSS |
| JULY/AUG/SEPT | 0                | 0                   | 0                          | 0                           | JULY/AUG/SEPT         | -30                | 17                    | 52                           | -35                         |
| OCT/NOV/DEC   | 2                | 0                   | 1                          | -1                          | OCT/NOV/DEC           | 70                 | 58                    | 60                           | -2                          |
| JAN/FEB/MAR   | 0                | 0                   | 0                          | 0                           | JAN/FEB/MAR           | 20                 | 21                    | 15                           | 6                           |
| APR/MAY/JUNE  | 1                | 0                   | 0                          | 0                           | APR/MAY/JUNE          | 45                 | 0                     | 0                            | 0                           |

### GOALS AND ACTUAL NEW CLUBS CUMULATIVE